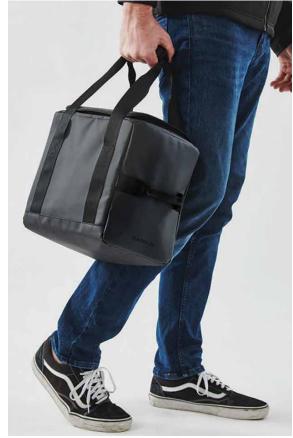

## **FEATURES**

- Durable reinforced waterproof fabric
- 2 Carry handles
- **3** Large main zippered opening
- Fully leak-proof insulated lining
- Side grab handles

## **FABRICATION**

(Shell) 100% polyurethane; (Shell - Secondary) 100% PVC; (Lining) PVC and polyester

**SIZE:** 28cm H x 29cm W x 22cm D

**VOLUME:** 17 litres / 24 can **COLOURS:** Graphite/Black