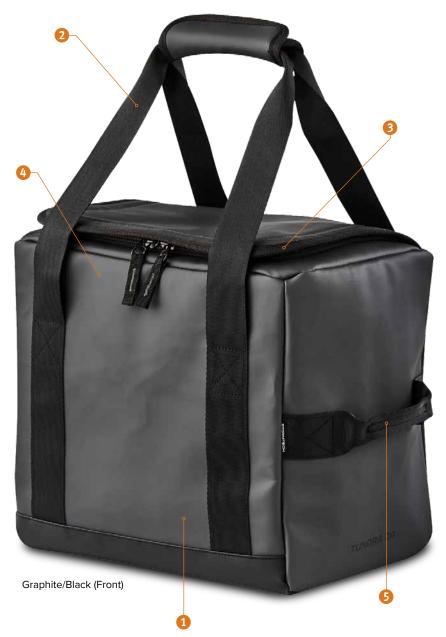

## **FEATURES**

- Durable reinforced waterproof fabric
- 2 Carry handles
- **3** Large main zippered opening
- Fully leak-proof insulated lining
- Side grab handles

## **FABRICATION**

(Shell) 100% polyurethane; (Shell - Secondary) 100% PVC; (Lining) PVC and polyester

**SIZE:** 28cm H x 29cm W x 22cm D

**VOLUME:** 17 litres / 24 can **COLOURS:** Graphite/Black